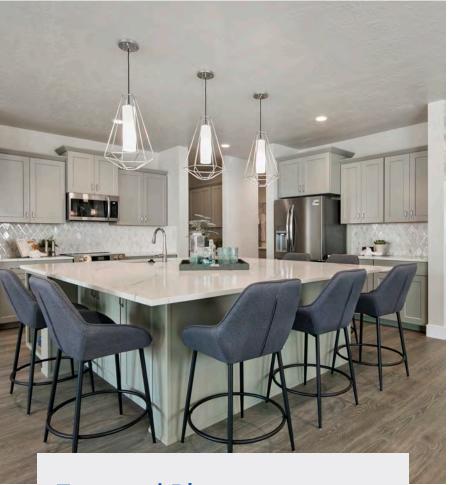

With four distinct floorplans, all on a single level, Sellwood offers modern homes designed to effortlessly accommodate your lifestyle. Discover spacious open-concept floor plans, including covered patios for outdoor living. Community amenities, including a picnic gazebo, walking paths, and a pickleball court, foster a vibrant and connected lifestyle. Let's get you home to Sellwood!

## Featured Plans

**Alder** (2,100 Sq Ft, 3 BR /2 BA, 1-Story)

**Hemlock** (2,312 Sq Ft, 3 BR / 2.5 BA, 1-Story)

Oak (2,563 Sq Ft, 3-4 BR / 3 BA, 1-Story)

**Ponderosa** (2,664 Sq Ft, 3-4 BR / 3 BA, 1-Story)